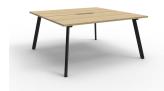

# Rapid Eternity 2P Back to Back

## PRODUCT DESCRIPTION

Two Person Workstation Back to Back

Fixed height workstation

45 degree Splayed Leg 60mm x 30mm Powdercoated under frame

Adjustable leveling Feet

EO Rated 25mm Thick top with 410mm x 50mm D Scallop cut out to rear

#### **Worktop Sizes**

1200 x 750mm

1500 x 750mm

1800 x 750mm

#### **Overall Size**

1200mm W x 1530mm D x 730/1200mm H

1500mm W x 1530mm D x 730/1200mm H

1800mm W x 1530mm D x 730/1200mm H

Natural Oak Top Black Satin Frame

Natural Oak Top White Satin Frame

Natural White Top Black Satin Frame