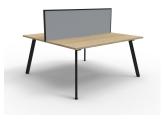

# Rapid Eternity 2P Back to Back

## PRODUCT DESCRIPTION

Two Person Workstation Back to Back

Fixed height workstation

45 degree Splayed Leg 60mm x 30mm Powdercoated under frame

Adjustable leveling Feet

EO Rated 25mm Thick top with 410mm x 50mm D Scallop cut out to rear

### **DIMENSIONS**

Fixed Desk Height 730mm

Overall height with Screen 1200 mm H

#### **Worktop Sizes**

1200 x 750mm

1500 x 750mm

1800 x 750mm

#### **Overall Size**

1200mm W x 1530mm D x 730/1200mm H

1500mm W x 1530mm D x 730/1200mm H

1800mm W x 1530mm D x 730/1200mm H

Natural Oak Top Black Satin Frame

Natural Oak Top White Satin Frame

Natural White Top Black Satin Frame