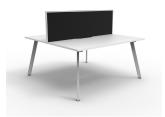

# Rapid Eternity 2P Back to Back

## PRODUCT DESCRIPTION

Two Person Workstation Back to Back

Fixed height workstation

45 degree Splayed Leg 60mm x 30mm Powdercoated under frame

Adjustable leveling Feet

EO Rated 25mm Thick top with 410mm x 50mm D Scallop cut out to rear

**AFRDI Certified** 

5 Year Warranty

### **DIMENSIONS**

Fixed Desk Height 730mm

Overall height with Screen 1200 mm H