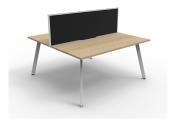

## PRODUCT DESCRIPTION

Two Person Workstation Back to Back

Fixed height workstation

45 degree Splayed Leg 60mm x 30mm Powdercoated under frame

Adjustable leveling Feet

EO Rated 25mm Thick top with 410mm x 50mm D Scallop cut out to rear

### **DIMENSIONS**

Fixed Desk Height 730mm

Overall height with Screen 1200 mm H

#### **Worktop Sizes**

1200 x 750mm

1500 x 750mm

1800 x 750mm

#### **Overall Size**

1200mm W x 1530mm D x 730/1200mm H

1500mm W x 1530mm D x 730/1200mm H

1800mm W x 1530mm D x 730/1200mm H

Natural Oak Top Black Satin Frame

Natural Oak Top White Satin Frame

Natural White Top Black Satin Frame