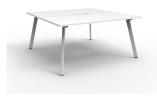

#### **Overall Size**

1200mm W x 1530mm D x 730/1200mm H

1500mm W x 1530mm D x 730/1200mm H

1800mm W x 1530mm D x 730/1200mm H

Natural Oak Top Black Satin Frame

Natural Oak Top White Satin Frame

Natural White Top Black Satin Frame

Natural White Top White Satin Frame