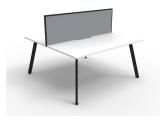

## PRODUCT DESCRIPTION

Two Person Workstation Back to Back

Fixed height workstation

45 degree Splayed Leg 60mm x 30mm Powdercoated under frame

Adjustable leveling Feet

EO Rated 25mm Thick top with 410mm x 50mm D Scallop cut out to rear

### **DIMENSIONS**

Fixed Desk Height 730mm

Overall height with Screen 1200 mm H

#### **Worktop Sizes**

1200 x 750mm

1500 x 750mm

1800 x 750mm

#### **Overall Size**

1200mm W x 1530mm D x 730/1200mm H

1500mm W x 1530mm D x 730/1200mm H

1800mm W x 1530mm D x 730/1200mm H

Natural Oak Top Black Satin Frame

Natural Oak Top White Satin Frame

Natural White Top Black Satin Frame

Natural White Top White Satin Frame