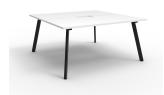

#### **Overall Size**

1200mm W x 1530mm D x 730/1200mm H

1500mm W x 1530mm D x 730/1200mm H

1800mm W x 1530mm D x 730/1200mm H

Natural Oak Top Black Satin Frame

Natural Oak Top White Satin Frame

Natural White Top Black Satin Frame

Natural White Top White Satin Frame