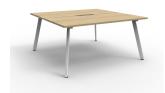

# Rapid Eternity 2P Back to Back

## PRODUCT DESCRIPTION

Two Person Workstation Back to Back

Fixed height workstation

45 degree Splayed Leg 60mm x 30mm Powdercoated under frame

Adjustable leveling Feet

EO Rated 25mm Thick top with 410mm x 50mm D Scallop cut out to rear

#### **Worktop Sizes**

1200 x 750mm

1500 x 750mm

1800 x 750mm

#### **Overall Size**

1200mm W x 1530mm D x 730/1200mm H

1500mm W x 1530mm D x 730/1200mm H

1800mm W x 1530mm D x 730/1200mm H

Natural Oak Top Black Satin Frame

Natural Oak Top White Satin Frame

Natural White Top Black Satin Frame